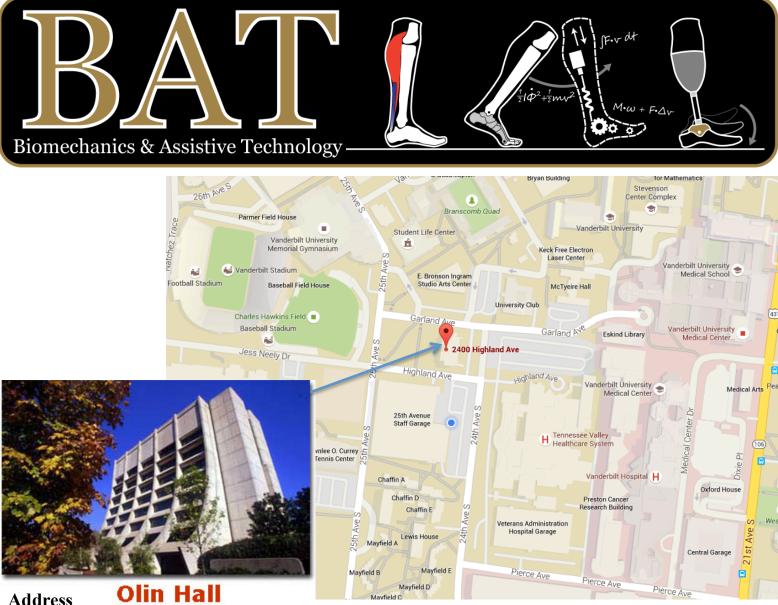

## Directions to the Vanderbilt BAT Lab

my.vanderbilt.edu/batlab/

Address Olin Hall Room 506 2400 Highland Avenue Nashville, TN 37212

Due to new building construction west of Olin Hall, the entrances are on the south side (Highland Ave) and north side (Garland Ave) of the building. Once inside the building, walk straight to the end of the hall, then descend half a flight of stairs to reach the passenger elevators. Take elevator to 5th floor (room 506). Alternatively, if you enter on south side of building (from Highland Ave), then the service elevator is located immediately to your right, and may also be ridden to the 5<sup>th</sup> floor.

## Parking

25th Ave Parking Garage is located just south of Olin Hall.

Guest parking entrance is on Highland Ave.

Research participants please let us know in advance if you are driving and need a parking pass. **Contact** 